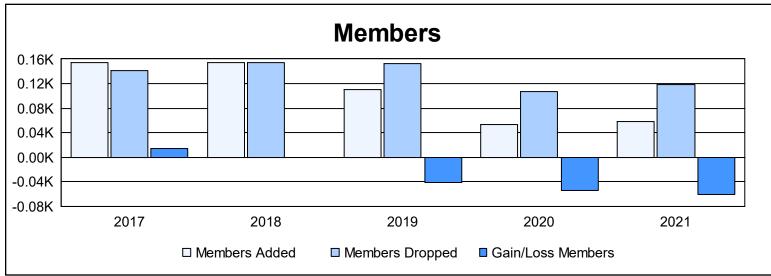

District 26 M7 As of June 2021 Cumulative

| Year      | New<br>Clubs | Dropped<br>Clubs | Gain/<br>Loss<br>Clubs | New<br>Members | Charter<br>Members | Reinstate<br>Members | Transfer<br>Members | Total<br>Member<br>Added | Total<br>Members<br>Dropped | Gain/<br>Loss<br>Members |
|-----------|--------------|------------------|------------------------|----------------|--------------------|----------------------|---------------------|--------------------------|-----------------------------|--------------------------|
| 2016-2017 | 0            | 0                | 0                      | 137            | 0                  | 4                    | 14                  | 155                      | 141                         | 14                       |
| 2017-2018 | 0            | 1                | -1                     | 135            | 1                  | 8                    | 10                  | 154                      | 154                         | 0                        |
| 2018-2019 | 0            | 0                | 0                      | 95             | 0                  | 9                    | 7                   | 111                      | 153                         | -42                      |
| 2019-2020 | 0            | 1                | -1                     | 49             | 0                  | 4                    | 0                   | 53                       | 107                         | -54                      |
| 2020-2021 | 0            | 1                | -1                     | 52             | 0                  | 5                    | 1                   | 58                       | 118                         | -60                      |
| Average   | 0            | 1                | -1                     | 94             | 0                  | 6                    | 6                   | 106                      | 135                         | -28                      |