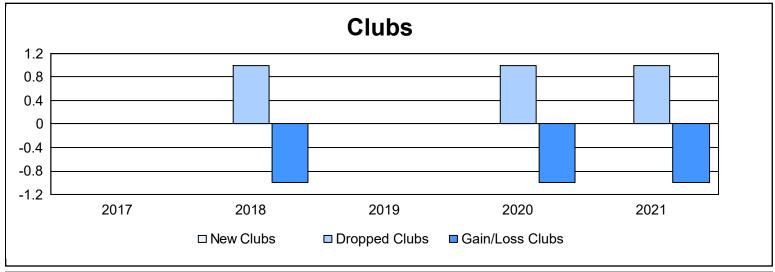

District 26 M7 As of June 2021 Cumulative

| Year      | New<br>Clubs | Dropped<br>Clubs | Gain/<br>Loss<br>Clubs | New<br>Members | Charter<br>Members | Reinstate<br>Members | Transfer<br>Members | Total<br>Member<br>Added | Total<br>Members<br>Dropped | Gain/<br>Loss<br>Members |
|-----------|--------------|------------------|------------------------|----------------|--------------------|----------------------|---------------------|--------------------------|-----------------------------|--------------------------|
| 2016-2017 | 0            | 0                | 0                      | 137            | 0                  | 4                    | 14                  | 155                      | 141                         | 14                       |
| 2017-2018 | 0            | 1                | -1                     | 135            | 1                  | 8                    | 10                  | 154                      | 154                         | 0                        |
| 2018-2019 | 0            | 0                | 0                      | 95             | 0                  | 9                    | 7                   | 111                      | 153                         | -42                      |
| 2019-2020 | 0            | 1                | -1                     | 49             | 0                  | 4                    | 0                   | 53                       | 107                         | -54                      |
| 2020-2021 | 0            | 1                | -1                     | 52             | 0                  | 5                    | 1                   | 58                       | 118                         | -60                      |
| Average   | 0            | 1                | -1                     | 94             | 0                  | 6                    | 6                   | 106                      | 135                         | -28                      |